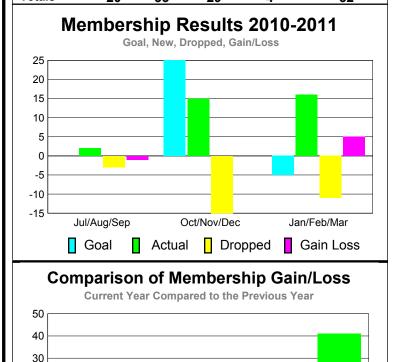

## MEMBERSHIP **Membership** Results <u>Membership</u> 2010-2011 2009-2010 Gain/ Net **Actual** Actual Gain/ Memb New Dropped Loss of Loss of Month Goal Memb Memb Memb Memb Jul/Aug/Sep -6 0 2 -3 -1 Oct/Nov/Dec 25 15 -15 0 -3 Jan/Feb/Mar -5 16 -11 5 41 Totals 33 -29 32

# YTD Status Quo Clubs 2010-2011

|             |                            | TEMI<br>Member<br>201        | <u>Membership</u><br>2009-2010   |                                 |                                 |
|-------------|----------------------------|------------------------------|----------------------------------|---------------------------------|---------------------------------|
| Month       | Net<br>Memb<br><u>Goal</u> | Actual<br>New<br><u>Memb</u> | Actual<br>Dropped<br><u>Memb</u> | Gain/<br>Loss of<br><u>Memb</u> | Gain/<br>Loss of<br><u>Memb</u> |
| Jul/Aug/Sep | 0                          | 12                           | -21                              | -9                              | -2                              |
| Oct/Nov/Dec | 25                         | 18                           | -27                              | -9                              | -5                              |
| Jan/Feb/Mar | -5                         | 21                           | -20                              | 1                               | -6                              |
| Totals      | 20                         | 51                           | -68                              | -17                             | -13                             |