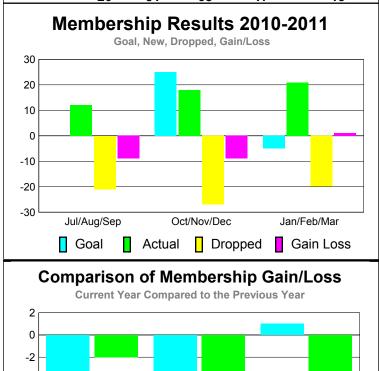

# YTD Status Quo Clubs 2010-2011

|             |                            | TEMI<br>Member<br>201        | <u>Membership</u><br>2009-2010   |                                 |                                 |
|-------------|----------------------------|------------------------------|----------------------------------|---------------------------------|---------------------------------|
| Month       | Net<br>Memb<br><u>Goal</u> | Actual<br>New<br><u>Memb</u> | Actual<br>Dropped<br><u>Memb</u> | Gain/<br>Loss of<br><u>Memb</u> | Gain/<br>Loss of<br><u>Memb</u> |
| Jul/Aug/Sep | 0                          | 12                           | -21                              | -9                              | -2                              |
| Oct/Nov/Dec | 25                         | 18                           | -27                              | -9                              | -5                              |
| Jan/Feb/Mar | -5                         | 21                           | -20                              | 1                               | -6                              |
| Totals      | 20                         | 51                           | -68                              | -17                             | -13                             |