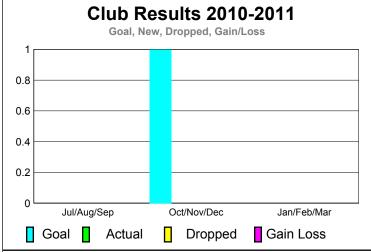

# Club Results 2010-2011 Goal, New, Dropped, Gain/Loss 1 0.8 0.6 0.4 0.2 0 Jul/Aug/Sep Oct/Nov/Dec Jan/Feb/Mar Goal Actual Dropped Gain Loss

## **Club Results** <u>Clubs</u> 2009-2010 2010-2011 New **Actual Actual** Gain/ Gain/ Club New Dropped Loss of Loss of Month Goal Clubs Clubs Clubs Clubs Jul/Aug/Sep 0 0 0 0 0 Oct/Nov/Dec 0 0 0 0 1 Jan/Feb/Mar 0 0

MEMBERSHIP

|             |                            | <u>Club</u><br><b>201</b>     |                                   | <u>Clubs</u><br>2009-2010        |                                  |  |  |  |
|-------------|----------------------------|-------------------------------|-----------------------------------|----------------------------------|----------------------------------|--|--|--|
| Month       | New<br>Club<br><u>Goal</u> | Actual<br>New<br><u>Clubs</u> | Actual<br>Dropped<br><u>Clubs</u> | Gain/<br>Loss of<br><u>Clubs</u> | Gain/<br>Loss of<br><u>Clubs</u> |  |  |  |
| Jul/Aug/Sep | 0                          | 0                             | 0                                 | 0                                | 0                                |  |  |  |
| Oct/Nov/Dec | 1                          | 0                             | 0                                 | 0                                | 0                                |  |  |  |
| Jan/Feb/Mar | 0                          | 0                             | 0                                 | 0                                | 1                                |  |  |  |