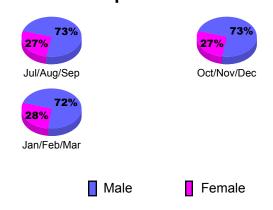

# Gender Comparison 2010-2011

Oct/Nov/Dec

Jan/Feb/Mar

Previous Year

Totals

# **Gender Comparison 2010-2011**

Oct/Nov/Dec

Jan/Feb/Mar

Previous Year